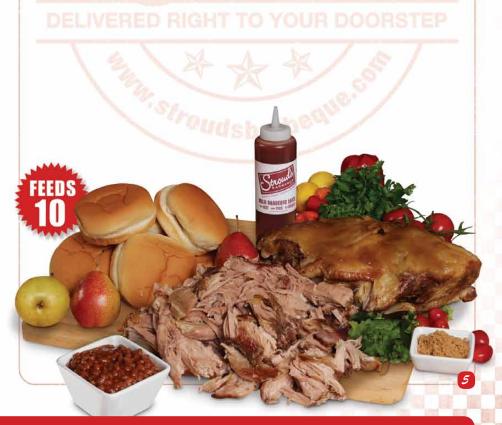

### Barbeque Lover's Sampler Feast \$5995 + shipping

- Pulled Pork (1 pound)
- Smoked Chicken (1 pound)
- Ribs (1 full slab)
- Baked Beans (32 ounces)
- Stroud's Thick Sauce (12 ounces)

DELIVERED RIGHT TO YOUR DOORSTEP