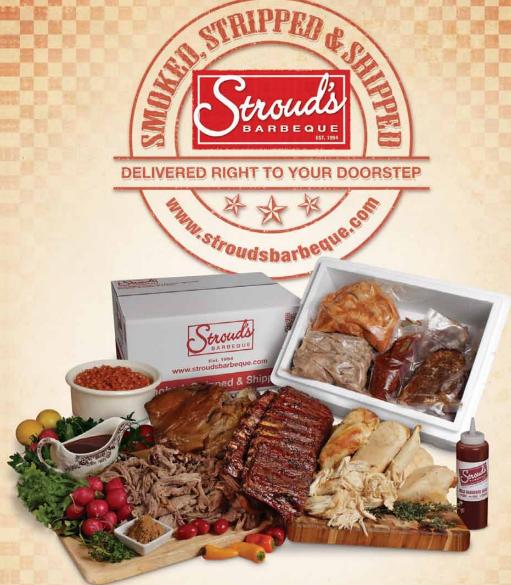

### Barbeque Lover's Sampler Feast \$5995 + shipping

- Pulled Pork (1 pound)
- Smoked Chicken (1 pound)
- Ribs (1 full slab)
- Baked Beans (32 ounces)
- Stroud's Thick Sauce (12 ounces)

DELIVERED RIGHT TO YOUR DOORSTEP

To Order Stroud's Smoked, Stripped & Shipped visit us online www.stroudsbarbeque.com or call us at 615-595-0200. Shipping information found on page 9.

**\$79**<sup>95</sup> + shipping

- Pulled Pork (2 pounds)
- Ribs (2 full slabs)
- Baked Beans (32 ounces)
- Stroud's Thick Sauce (12 ounces)