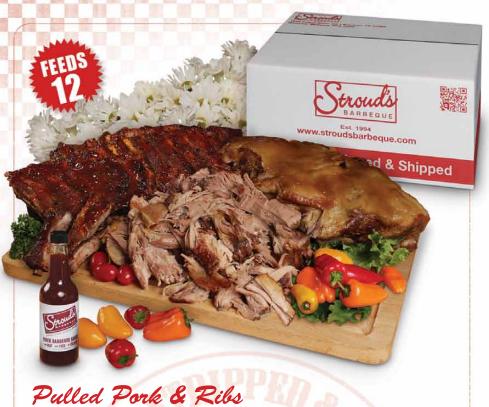

To Order Stroud's Smoked, Stripped & Shipped visit us online www.stroudsbarbeque.com or call us at 615-595-0200. Shipping information found on page 9.

**\$79**<sup>95</sup> + shipping

- Pulled Pork (2 pounds)
- Ribs (2 full slabs)
- Baked Beans (32 ounces)
- Stroud's Thick Sauce (12 ounces)