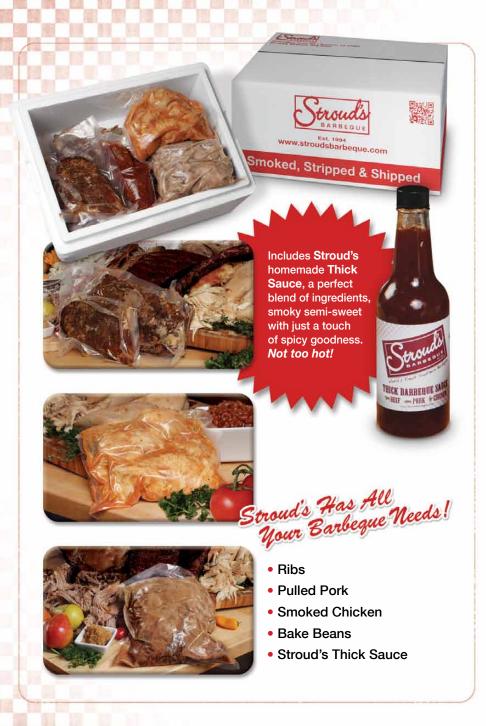

# Smoked Pork Value Pack \$6995 + shipping • Pulled Pork (3 pounds) • Baked Beans (32 ounces)

Stroud's Thick Sauce (12 ounces)

## Smoked Chicken Value Pack \$6995 + shipping

- Smoked Chicken (3 pounds)
- Bake Beans (32 ounces)
- Stroud's Thick Sauce (12 ounces)

### Barbeque Rib Jeast \$8995 + shipping

- Ribs (4 full slabs)
- Bake Beans (32 ounces)
- Stroud's Thick Sauce (12 ounces)

6

# Barbeque Lover's Snack Pack \$4995 + shipping

- Pulled Pork (1 pound)
- Smoked Chicken (1 pound)
- Bake Beans (16 ounces)
- Stroud's Thick Sauce (12 ounces)