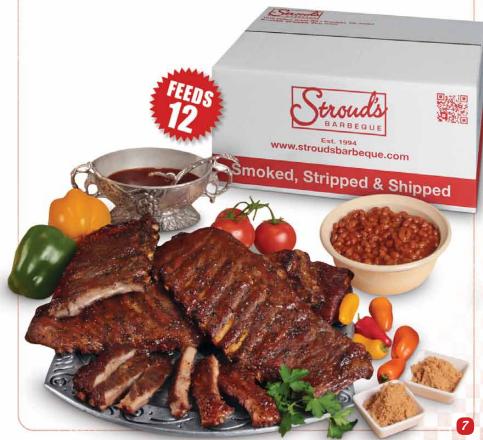

### Smoked Chicken & Ribs

**\$79**95 + shipping

- Smoked Chicken (2 pounds)
- Ribs (2 full slabs)
- Baked Beans (32 ounces)
- Stroud's Thick Sauce (12 ounces)