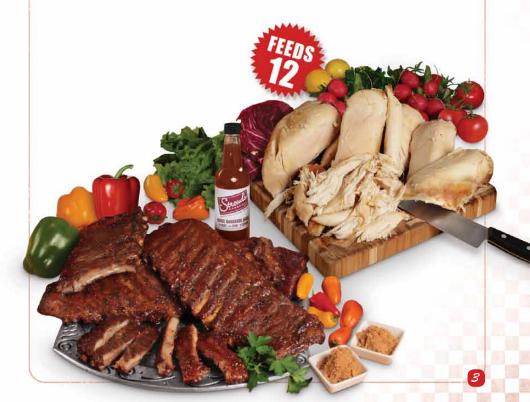

### Smoked Chicken & Ribs

**\$79**95 + shipping

- Smoked Chicken (2 pounds)
- Ribs (2 full slabs)
- Baked Beans (32 ounces)
- Stroud's Thick Sauce (12 ounces)